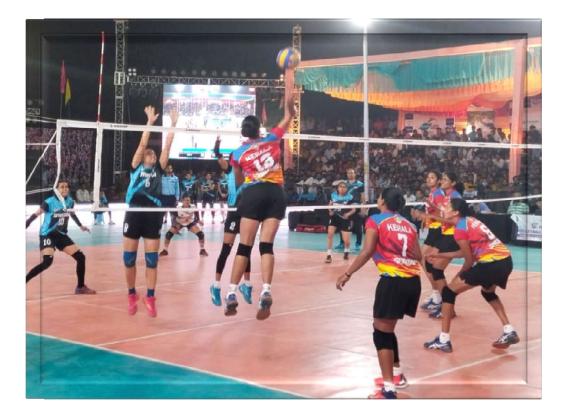

# Action of the day

35<sup>th</sup> Federation Cup Volleyball Championship for Men and Women VENUE: Nagar Parishad Stadium, Bhilwara, Rajasthan 9<sup>th</sup> to 15<sup>th</sup> March 2022

# Day 6 Results (WOMEN)

| Match<br>No          | Group    | Team                | Beat | Team                             | Set<br>Score | Set 1 | Set 2 | Set 3    | Set 4   | Set 5     | Total | Duration<br>(Min) |
|----------------------|----------|---------------------|------|----------------------------------|--------------|-------|-------|----------|---------|-----------|-------|-------------------|
| F 09                 | RRL      | Kerala              | Bt.  | Karnataka                        | 3-0          | 25-16 | 25-17 | 25-11    |         |           | 75-44 | 63                |
| 1 <sup>st</sup> Refe | eree : M | Ir. Lal Chand (RAJ) |      | 2 <sup>nd</sup> Referee : Mr. Ra | m Karan      | (RAJ) |       | Scorer : | Mr. Ani | l Kumar ( | (RAJ) |                   |