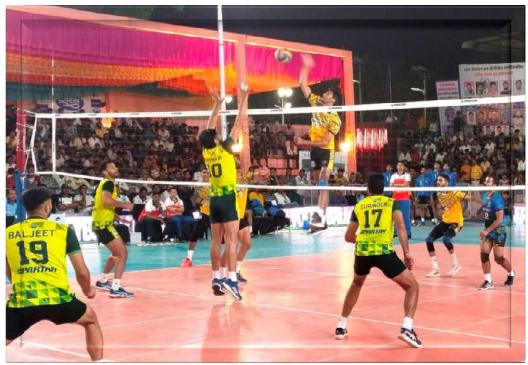

# Action of the day

35<sup>th</sup> Federation Cup Volleyball Championship for Men and Women VENUE: Nagar Parishad Stadium, Bhilwara, Rajasthan 9<sup>th</sup> to 15<sup>th</sup> March 2022